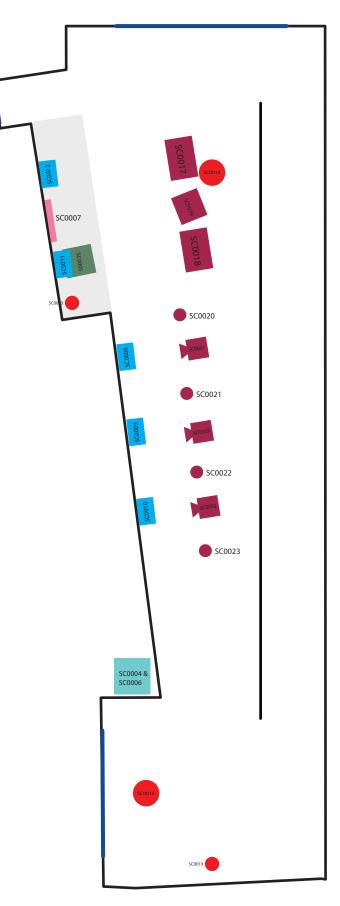

| Equipment placer                  | Equipment placement overview Das Wundermuseum |                 |                                           |  |  |  |  |  |  |
|-----------------------------------|-----------------------------------------------|-----------------|-------------------------------------------|--|--|--|--|--|--|
| +                                 | Layout:                                       | Science exhibit | Only for general reference. Not to scale. |  |  |  |  |  |  |
|                                   | Date:                                         | 2-4-2023        |                                           |  |  |  |  |  |  |
| Status: Ready for client approval |                                               |                 |                                           |  |  |  |  |  |  |

| Wur                    | Das<br>ndermuseum       | THEN                      | 4 E <b>5</b>                                                              |                                                                        |                                                                                                                                                                                                                                                                                 |          |                |
|------------------------|-------------------------|---------------------------|---------------------------------------------------------------------------|------------------------------------------------------------------------|---------------------------------------------------------------------------------------------------------------------------------------------------------------------------------------------------------------------------------------------------------------------------------|----------|----------------|
| Scene:                 |                         | Science                   | Notes:                                                                    |                                                                        | in the Media room next to the workshop. Or                                                                                                                                                                                                                                      |          |                |
| Document last updated: |                         | 1-4-2024                  |                                                                           |                                                                        | is included here. As such, the main show c<br>ces and amplifier for this scene are located                                                                                                                                                                                      |          |                |
| Document status:       |                         | Ready for client approval |                                                                           | equipment cabinet between the scie                                     | ence scene and the finale scene.                                                                                                                                                                                                                                                |          |                |
|                        |                         |                           |                                                                           |                                                                        |                                                                                                                                                                                                                                                                                 |          | € 32.213,00    |
| ID                     | Element type            | Equipment                 | Description                                                               | Location                                                               | Notes                                                                                                                                                                                                                                                                           | Drawn in | Price estimate |
| SC0001                 | Video Projector         | PT-MZ680                  | Projection wall, projector 1                                              | Ceiling mounted, disguised as scienc-y equipment.                      | The "windows" into the experiment room (which are the projection screens) have                                                                                                                                                                                                  | Y        | € 4.119,00     |
| SC0002                 | Video Projector         | PT-MZ680                  | Projection wall, projector 2                                              | Ceiling mounted, disguised as<br>scienc-y equipment.                   | window frames between them so the projections do not have to be blended                                                                                                                                                                                                         | Y        | € 4.119,00     |
| SC0003                 | Video Projector         | PT-MZ680                  | Projection wall, projector 3                                              | Ceiling mounted, disguised as<br>scienc-y equipment.                   | together. They have natural borders between them.                                                                                                                                                                                                                               | Y        | € 4.119,00     |
| SC0004                 | Video Rack              |                           | Rack for controlling projectors and hallway speakers                      | In the empty space between science exhibit and myths and legens finale | Placed here so that short SDI cable<br>runs can be used instead of having to<br>run video over IP. Proximity also makes<br>troubleshooting easier. Includes two<br>Weigl Pro VP <sup>™</sup> units, with two video<br>playback channels each. Costs are a<br>ballpark estimate. | Y        | € 6.000,00     |
| SC0005                 | Animated Prop           |                           | Scientist pulling lever                                                   | On stage                                                               | Pneumatic animatronic                                                                                                                                                                                                                                                           | Y        | € 6.000,00     |
| SC0007                 | Video Monitor / Display | VMB-U Series 46"          | LCD monitor in science decor showing waves and other "experiment metrics" | Behind scientist animatronic                                           | Controlled by one of the two weigl video playback devices for this scene.                                                                                                                                                                                                       | Y        | € 1.108,00     |
| SC0008                 | Passive Speaker         | Evid 6.2                  | Projection wall speaker 1                                                 | Above projection wall                                                  |                                                                                                                                                                                                                                                                                 | Y        | € 231,00       |
| SC0009                 | Passive Speaker         | Evid 6.2                  | Projection wall speaker 2                                                 | Above projection wall                                                  | Need to be positioned above the screen<br>to prevent the ride vehicle body from                                                                                                                                                                                                 | Y        | € 231,00       |
| SC0010                 | Passive Speaker         | Evid 6.2                  | Projection wall speaker 3                                                 | Above projection wall                                                  | blocking the high frequencies.                                                                                                                                                                                                                                                  | Y        | € 231,00       |
| SC0011                 | Passive Speaker         | QSC E110                  | Main scientist speaker                                                    | Behind scientist animatronic                                           |                                                                                                                                                                                                                                                                                 | Y        | € 412,00       |
| SC0012                 | Passive Speaker         |                           | Room sound speaker                                                        | Hidden in decor                                                        | Scrapped, as it could be combined with the main scientist speaker.                                                                                                                                                                                                              | ¥        |                |
| SC0013                 | Safety                  | Standard security cam     | CCTV camera 1                                                             | Camera looking at stage                                                |                                                                                                                                                                                                                                                                                 | Y        | € 500,00       |
| SC0014                 | Safety                  | Standard security cam     | CCTV camera 2                                                             | Camera looking down hallway                                            |                                                                                                                                                                                                                                                                                 | Y        | € 500,00       |
| SC0015                 | Safety                  | Safety PA speaker         | Safety PA speaker 1                                                       | Ceiling                                                                |                                                                                                                                                                                                                                                                                 | Y        | € 200,00       |
| SC0016                 | Safety                  | Safety PA speaker         | Safety PA speaker 2                                                       | Ceiling                                                                |                                                                                                                                                                                                                                                                                 | Y        | € 200,00       |
| SC0017                 | Theatrical Lighting     | COLORdash Par-Quad 18     | Floodlight 1                                                              | Ceiling in front of stage                                              |                                                                                                                                                                                                                                                                                 | Y        | € 550,00       |
| SC0018                 | Theatrical Lighting     | COLORdash Par-Quad 18     | Floodlight 2                                                              | Ceiling in front of stage                                              |                                                                                                                                                                                                                                                                                 | Y        | € 550,00       |
| SC0019                 | Theatrical Lighting     | OVATION E-160WW           | Spotlight scientist                                                       | Ceiling in front of stage                                              |                                                                                                                                                                                                                                                                                 | Y        | € 1.200,00     |
| SC0020                 | Theatrical Lighting     | COLORDASH ACCENT 3        | Spot pointing straight down in hallway                                    | Hallway ceiling                                                        |                                                                                                                                                                                                                                                                                 | Y        | € 200,00       |
| SC0021                 | Theatrical Lighting     | COLORDASH ACCENT 3        | Spot pointing straight down in hallway                                    | Hallway ceiling                                                        |                                                                                                                                                                                                                                                                                 | Y        | € 200,00       |
| SC0022                 | Theatrical Lighting     | COLORDASH ACCENT 3        |                                                                           | Hallway ceiling                                                        | Having the guests pass through beams<br>of light to convey the vehicle movement                                                                                                                                                                                                 | Y        | € 200,00       |
| SC0023                 | Theatrical Lighting     |                           | Spot pointing straight down in hallway                                    | Hallway ceiling                                                        | better.                                                                                                                                                                                                                                                                         | Y        | € 200,00       |
| SC0024                 | Passive Speaker         | Evid 6.2                  | Hallway rear wall speaker 1                                               | Opposite projection screen 1, high up wall                             |                                                                                                                                                                                                                                                                                 |          | € 231,00       |
| SC0025                 | Passive Speaker         | Evid 6.2                  | Hallway rear wall speaker 2                                               | Opposite projection screen 2, high up wall                             |                                                                                                                                                                                                                                                                                 |          | € 231,00       |
| SC0026                 | Passive Speaker         | Evid 6.2                  | Hallway rear wall speaker 3                                               | Opposite projection screen 3, high up wall                             | These are used for a more spatial audio effect in the hallway.                                                                                                                                                                                                                  |          | € 231,00       |

| SC0027 | Audio / Video Systems | SDI 3G to HDMI | Converter for projector 1 - target |                                                                                | € 75,00 |
|--------|-----------------------|----------------|------------------------------------|--------------------------------------------------------------------------------|---------|
| SC0028 | Audio / Video Systems | SDI 3G to HDMI | Converter for projector 2 - target | Projectors don't accept SDI, hence the                                         | € 75,00 |
| SC0029 | Audio / Video Systems | SDI 3G to HDMI | Converter for projector 3 - target | converter.                                                                     | € 75,00 |
| SC0030 | Audio / Video Systems | HDMI to SDI 3G | Converter for projector 1 - source |                                                                                | € 75,00 |
| SC0031 | Audio / Video Systems | HDMI to SDI 3G | Converter for projector 2 - source | Video playback units only output HDMI.<br>Long HDMI runs are a pain, hence the | € 75,00 |
| SC0032 | Audio / Video Systems | HDMI to SDI 3G | Converter for projector 3 - source | conversion to and from SDI.                                                    | € 75,00 |