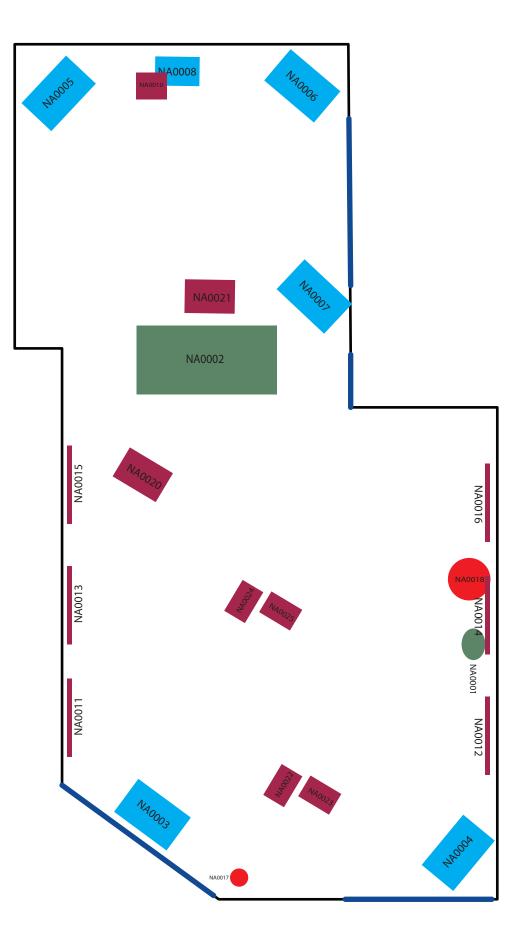

| Equipment place                   | Equipment placement overview Das Wundermuseum |                |                                           |  |  |  |  |  |  |
|-----------------------------------|-----------------------------------------------|----------------|-------------------------------------------|--|--|--|--|--|--|
|                                   | Layout:                                       | Nature exhibit | Only for general reference. Not to scale. |  |  |  |  |  |  |
| Т Н Е М Е 5 🚹                     | Date:                                         | 2-4-2023       |                                           |  |  |  |  |  |  |
| Status: Ready for client approval |                                               |                |                                           |  |  |  |  |  |  |

| Wunc                   | Das<br>dermuseum    | THE                       | M E <b>5</b>                       |                                                                            |                                                                          |          |                |
|------------------------|---------------------|---------------------------|------------------------------------|----------------------------------------------------------------------------|--------------------------------------------------------------------------|----------|----------------|
| Scene:                 |                     | Nature                    | Notes:                             | Control equipment for this scene is i                                      | n the Media room next to the                                             |          |                |
| Document last updated: |                     | 2-4-2023                  |                                    | workshop. Only the equipment dedie<br>As such, the main show controller is |                                                                          |          |                |
| Document status:       |                     | Ready for client approval |                                    | As such, the main show controller is                                       | not included here.                                                       |          |                |
|                        |                     |                           |                                    |                                                                            |                                                                          |          | € 26.162,00    |
| ID                     | Element type        | Equipment                 | Description                        | Location                                                                   | Notes                                                                    | Drawn in | Price estimate |
| NA0001                 | Special Effects     | DISTRO 5500               | Scent machine                      | Halway through scene                                                       |                                                                          | Y        | € 300,00       |
| NA0002                 | Animated Prop       |                           | Tatzelwurm                         | Over archway                                                               | Cam disc driven animatronic.<br>Motions are simple and continuous        | Y        | € 4.000,00     |
| NA0003                 | Active Speaker      | QSC E110                  | Spatial audio speaker 1            | Rear left                                                                  |                                                                          | у        | € 412,00       |
| NA0004                 | Active Speaker      | QSC E110                  | Spatial audio speaker 2            | Rear right                                                                 |                                                                          | у        | € 412,00       |
| NA0005                 | Active Speaker      | QSC E110                  | Spatial audio speaker 3            | Front left                                                                 |                                                                          | у        | € 412,00       |
| NA0006                 | Active Speaker      | QSC E110                  | Spatial audio speaker 4            | Front right                                                                | Near ceiling                                                             | у        | € 412,00       |
| NA0007                 | Active Speaker      | QSC E110                  | Tatzelwurm speaker                 | Near tatzelwurm                                                            | Didn't go for the small speaker due to limited bass response.            | Y        | € 412,00       |
| NA0008                 | Active Speaker      | Evid 6.2                  | Amethist speaker                   | Behind tree roots                                                          |                                                                          | Y        | € 231,00       |
| NA0009                 | Amplifier (Rack)    | CX-Q 4K8                  | 8 channel amp                      | Main systems room                                                          | Has two spare channels that can be used for other scenes.                | N        | € 5.500,00     |
| NA0010                 | Theatrical Lighting | COLORdash PAR H7X         | Amethist light                     | Behind tree roots                                                          |                                                                          | Y        | € 420,00       |
| NA0011                 | Theatrical Lighting | COLORDASH BATTEN Q        | Ceiling light 1a                   |                                                                            |                                                                          | Y        | € 484,00       |
| NA0012                 | Theatrical Lighting | COLORDASH BATTEN Q        | Ceiling light 1b                   |                                                                            |                                                                          | Y        | € 484,00       |
| NA0013                 | Theatrical Lighting | COLORDASH BATTEN Q        | Ceiling light 2a                   |                                                                            |                                                                          | Y        | € 484,00       |
| NA0014                 | Theatrical Lighting | COLORDASH BATTEN Q        | Ceiling light 2b                   |                                                                            |                                                                          | Y        | € 484,00       |
| NA0015                 | Theatrical Lighting | COLORDASH BATTEN Q        | Ceiling light 3a                   | Pointing up at the ceiling to emulate                                      |                                                                          | Y        | € 484,00       |
| NA0016                 | Theatrical Lighting | COLORDASH BATTEN Q        | Ceiling light 3b                   | a sky light.                                                               |                                                                          | Y        | € 484,00       |
| NA0017                 | Safety              | Standard security cam     | CCTV camera 1                      | Rear right, ceiling, facing exit of room                                   | n                                                                        | Y        | € 500,00       |
| NA0018                 | Safety              | Safety PA speaker         | Safety PA speaker 1                | Center right, ceiling                                                      |                                                                          | Y        | € 200,00       |
|                        |                     |                           |                                    | <b></b>                                                                    | Has two spare channels that can                                          |          | 6 5 500 00     |
| NA0019                 | Amplifier (Rack)    | CX-Q 4K8                  | Main amp                           | Main electronics room<br>ceiling in front of Tatzelwurm,                   | be used for the music scene.                                             | N        | € 5.500,00     |
| NA0020                 | Theatrical Lighting | Ovation F-915FC           | Tatzelwurm light                   | hidden behind foliage                                                      |                                                                          | Y        | € 1.757,00     |
| NA0021                 | Theatrical Lighting | COLORdash Par-Quad 18     | Behind archway floodlight          | Ceiling, behind Tatzelwurm, aimed at space behind archway                  | Needs to be not too bright, must not conflict with amethist light.       | Y        | € 550,00       |
| NA0022                 | Theatrical Lighting | Ovation F-55FC            | Tree accent lights with barn doors | Behind tree branches, center truss                                         |                                                                          | Y        | € 560,00       |
| NA0023                 | Theatrical Lighting | Ovation F-55FC            | Tree accent lights with barn doors | on ceiling. Halfway in scene.                                              | Trees will have small bits of                                            | Y        | € 560,00       |
| NA0024                 | Theatrical Lighting | Ovation F-55FC            | Tree accent lights with barn doors | Behind tree branches, center truss                                         | reflective material in them that the light of these fixtures will bounce | Y        | € 560,00       |
| NA0025                 | Theatrical Lighting | Ovation F-55FC            | Tree accent lights with barn doors | on ceiling. Halfway in scene.                                              | off of.                                                                  | Y        | € 560,00       |