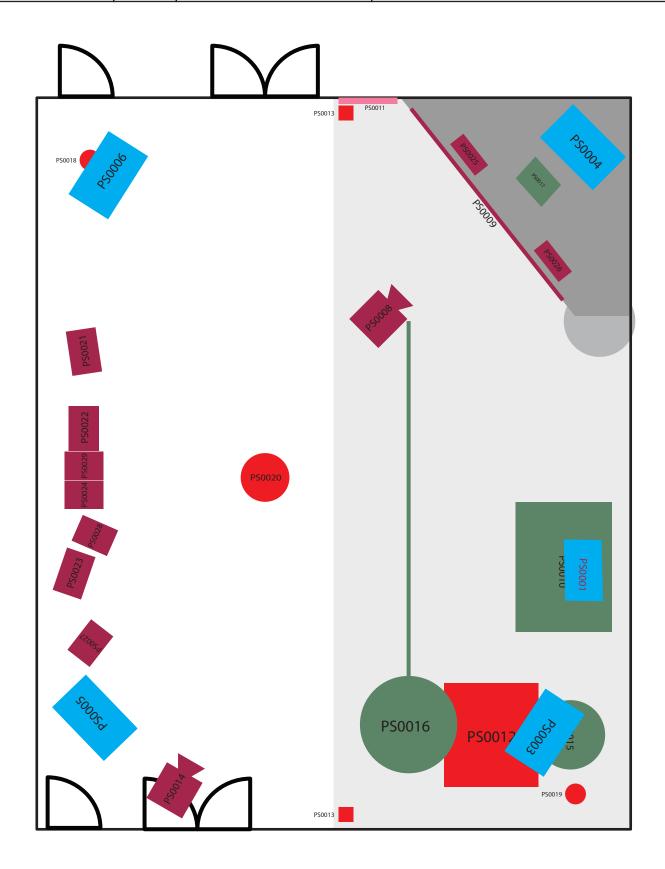

| Equipment place | Equipment placement overview Das Wundermuseum |          |                                           |  |  |  |  |  |  |  |
|-----------------|-----------------------------------------------|----------|-------------------------------------------|--|--|--|--|--|--|--|
|                 | Layout:                                       | Preshow  | Only for general reference. Not to scale. |  |  |  |  |  |  |  |
| T H E M E 5     | Date:                                         | 2-4-2023 |                                           |  |  |  |  |  |  |  |
|                 | Status: Ready for client approval             |          |                                           |  |  |  |  |  |  |  |

| W                | Das<br>undermuseum      | THEN                      | 4 E <b>5</b>                                     |                                                                       |                                                                                                    |         |                 |
|------------------|-------------------------|---------------------------|--------------------------------------------------|-----------------------------------------------------------------------|----------------------------------------------------------------------------------------------------|---------|-----------------|
| Scene:           |                         | Pre- show                 | Notes:                                           |                                                                       | n the Media room next to the workshop. Only the                                                    |         |                 |
| Document last up | odated:                 | 1-4-2022                  |                                                  | equipment dedicated for this scene i controller is not included here. | s included here. As such, the main show                                                            |         |                 |
| Document status  | :                       | Ready for client approval |                                                  |                                                                       |                                                                                                    |         |                 |
|                  |                         |                           |                                                  | *from audience perspective                                            |                                                                                                    |         | € 83.696,00     |
| ID               | Element type            | Element type Equipment [  |                                                  | Location*                                                             | Notes                                                                                              | Drawn i | r Price estimat |
| PS0001           | Passive Speaker         | Evid 6.2                  | Otto speaker                                     | Above otto animatronic                                                | Hidden in space where otto animatronic descends from                                               | Y       | € 231,00        |
| PS0003           | Passive Speaker         | QSC E115                  | Ceiling speaker 1                                | Hidden in Ceiling trim                                                |                                                                                                    | Y       | € 726,00        |
| PS0004           | Passive Speaker         | QSC E115                  | Ceiling speaker 2                                | Hidden in Ceiling trim                                                |                                                                                                    | Y       | € 726,00        |
| PS0005           | Passive Speaker         | Evid 6.2                  | Ceiling speaker 3                                | Hidden in Ceiling trim                                                | Smaller speaker, as they are only used for some spatial sound FX.                                  | Y       | € 231,00        |
| PS0006           | Passive Speaker         | Evid 6.2                  | Ceiling speaker 4                                | Hidden in Ceiling trim                                                |                                                                                                    | Y       | € 231,00        |
| PS0007           | Passive Speaker         | Evid 6.2                  | Behind amethyst                                  | Hidden behind amethist pedestal                                       |                                                                                                    | Y       | € 231,00        |
|                  |                         |                           |                                                  |                                                                       | Needs to be placed strongly off-axis so that any projector spill light ends up on the floor rather |         |                 |
| PS0008           | Video Projector         | PT-MZ680                  | Amethyst scrim projector                         | Hidden in ceiling, sharp angle down                                   | than on the back wall.                                                                             | Y       | € 4.119,00      |
| PS0009           | Miscellaneous           | HOLOVISION                | Projection scrim in front of<br>amethist         | In front of amethist                                                  | Price is as offered by Gerriet                                                                     | Y       | € 2.583,00      |
| PS0010           | Animated Prop           |                           | Otto on Bosun chair animatronic                  | In ceiling                                                            | Electronic servo driven animatronic                                                                | Y       | € 50.000,00     |
| PS0011           | Video Monitor / Display | VMB-U Series 46"          | Curator screen                                   | Next to amethist scrim, mounted in portrait orientation.              | Controlled by video player in main electrical room.                                                | Y       | € 1.108,00      |
| 000040           | 0-64                    |                           | Laser scanner for ESTOP in case                  | Light curtain between stage and                                       | A diasta E star farma hau                                                                          | V       | 6 505 00        |
| PS0013           | Safety                  |                           | of intrusion<br>Laser beam projector (like laser | audience area                                                         | Activates E-stop for preshow                                                                       | Y       | € 565,00        |
| PS0014           | Theatrical Lighting     | CS-1000RGB MKIII          | cube)                                            | In ceiling trim, rear right                                           | For the lightning effect                                                                           | Y       | € 450,00        |
| PS0015           | Animated Prop           |                           | Statue falling over                              | Right side of stage                                                   | Pneumatic system                                                                                   | Y       | € 2.000,00      |
| PS0016           | Animated Prop           |                           | Rolling globe                                    | Right side of stage                                                   | Electric motion system                                                                             | Υ       | € 4.000,00      |
| PS0017           | Animated Prop           |                           | Pedestal for amethist that falls<br>over         | Middle of amethist area                                               | Pneumatic system                                                                                   | Y       | € 1.000.00      |
| PS0018           | Safety                  | Standard security cam     | CCTV camera 1                                    | Ceiling, rear left                                                    | Camera looking towards stage and room<br>entrance                                                  | Y       | € 500,00        |
| PS0019           | Safety                  | Standard security cam     | CCTV camera 1                                    | Ceiling, front right                                                  | Camera looking towards audience and room exit                                                      | -       | € 500,00        |
| PS0020           | Safety                  | Safety PA speaker         | Safety PA speaker                                | Ceiling, center room                                                  |                                                                                                    | Y       | € 200,00        |
| PS0021           | Theatrical Lighting     | COLORdash Par-Quad 18     |                                                  | In ceiling trim                                                       |                                                                                                    | Y       | € 550,00        |
| PS0022           | Theatrical Lighting     | COLORdash Par-Quad 18     |                                                  | In ceiling trim                                                       |                                                                                                    | Y       | € 550,00        |
| PS0023           | Theatrical Lighting     | COLORdash Par-Quad 18     |                                                  | In ceiling trim                                                       |                                                                                                    | Y       | € 550,00        |
| PS0024           | Theatrical Lighting     | OVATION E-160WW           | Spotlight for Otto                               | In ceiling trim                                                       |                                                                                                    | Y       | € 1.200,00      |
| PS0025           | Theatrical Lighting     | COLORdash PAR H7X         | Small amethist floodlight 1                      | Behind amethist bannister                                             |                                                                                                    | Y       | € 420,00        |
| PS0026           | Theatrical Lighting     | COLORdash PAR H7X         | Small amethist floodlight 2                      | Behind amethist bannister                                             |                                                                                                    | Y       | € 420,00        |
| PS0027           | Theatrical Lighting     | OVATION E-160WW           | Spotlight for wall ornament                      | In ceiling trim                                                       |                                                                                                    | Y       | € 1.200,00      |
| PS0028           | Theatrical Lighting     | OVATION E-160WW           | Spotlight for statue 1                           | In ceiling trim                                                       |                                                                                                    | Y       | € 1.200,00      |

| PS0029 | Theatrical Lighting   | OVATION E-160WW    | Spotlight for statue 2                     | In ceiling trim        |                                                                   | Y   | € 1.200,00 |
|--------|-----------------------|--------------------|--------------------------------------------|------------------------|-------------------------------------------------------------------|-----|------------|
| PS0030 | Theatrical Lighting   |                    | Movinghead / scanner for rolling-<br>globe | In ceiling trim        | Scrapped for budget reasons                                       | N   |            |
| PS0031 | Show Control          | Laserworld ShowNET | Laser controller                           | On same truss as laser | Needs a network line.                                             | Y   | € 250,00   |
| PS0032 | Video Projector       | ET-ELT23           | Projector long throw lens                  | On projector           |                                                                   | n/a | € 1.180,00 |
| PS0033 | Amplifier (Rack)      | CX-Q 4K8           | 8 channel amp                              | Main systems room      | Has two spare channels that can be used for the technology scene. | n/a | € 5.500,00 |
| PS0034 | Audio / Video Systems | SDI 3G to HDMI     | SDI to HDMI converter for curator screen   |                        |                                                                   |     | € 75,00    |