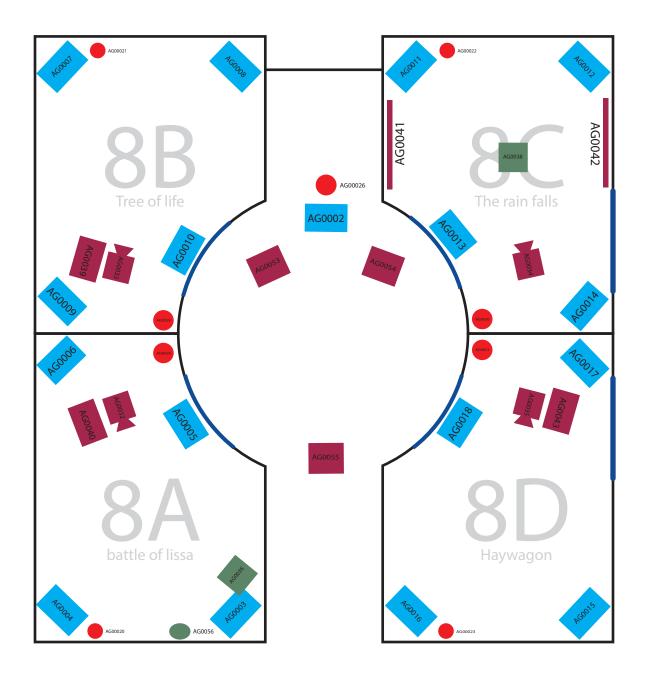

| Equipment place                   | Equipment placement overview Das Wundermuseum |          |                                           |  |  |  |  |  |  |
|-----------------------------------|-----------------------------------------------|----------|-------------------------------------------|--|--|--|--|--|--|
|                                   | Layout: Art gallery O                         |          | Only for general reference. Not to scale. |  |  |  |  |  |  |
| T H E M E 5                       | Date:                                         | 2-4-2023 |                                           |  |  |  |  |  |  |
| Status: Ready for client approval |                                               |          |                                           |  |  |  |  |  |  |

| Wund                   | Das<br>Iermuseum | THE                      | M E <b>5</b>                                                                                |                                                                         |                                                                                                                                                                        |          |                |
|------------------------|------------------|--------------------------|---------------------------------------------------------------------------------------------|-------------------------------------------------------------------------|------------------------------------------------------------------------------------------------------------------------------------------------------------------------|----------|----------------|
| Scene:                 |                  | Art Galler               | Art Gallery Notes: Control equipment for this scene is in the secondary electric room, next |                                                                         |                                                                                                                                                                        |          |                |
| Document last updated: |                  | 2-4-202                  |                                                                                             | to the gallery. Only the equipment<br>here. As such, the main show cont | dedicated for this scene is included                                                                                                                                   |          |                |
| Document status:       |                  | Ready for client approva |                                                                                             | here. As such, the main show cont                                       | Toller is not included here.                                                                                                                                           |          |                |
|                        |                  |                          |                                                                                             |                                                                         |                                                                                                                                                                        |          | € 48.222,00    |
| ID                     | Element type     | Equipment                | Description                                                                                 | Location                                                                | Notes                                                                                                                                                                  | Drawn in | Price estimate |
| AG0002                 | Passive Speaker  | Evid 6.2                 | Ceiling speaker for main corridor                                                           | Ceiling of main corridor                                                | White version of this speaker, to<br>blend into the ceiling. To use as<br>main music score for this area +<br>curator voice over each time a<br>vehicle enters a scene |          | € 231,00       |
| AG0003                 | Passive Speaker  | QSC E110                 |                                                                                             | Room front left                                                         |                                                                                                                                                                        | Y        | € 412,00       |
| AG0004                 | Passive Speaker  | QSC E110                 |                                                                                             | Room front right                                                        |                                                                                                                                                                        | Y        | € 412,00       |
| AG0005                 | Passive Speaker  | Evid 6.2                 |                                                                                             | Room rear left, above entryway                                          | To recreate sea sounsa and boat<br>movement. 3D sound effects to                                                                                                       | Y        | € 231,00       |
| AG0006                 | Passive Speaker  | Evid 6.2                 | Surround sound for scene 8A                                                                 | Room rear right                                                         | create more immersion.                                                                                                                                                 | Y        | € 231,00       |
| AG0007                 | Passive Speaker  | QSC E110                 |                                                                                             | Room front left                                                         |                                                                                                                                                                        | Y        | € 412,00       |
| AG0008                 | Passive Speaker  | QSC E110                 |                                                                                             | Room front right                                                        |                                                                                                                                                                        | Y        | € 412,00       |
| AG0009                 | Passive Speaker  | Evid 6.2                 | Room rear left For immersive environment                                                    |                                                                         | Y                                                                                                                                                                      | € 231,00 |                |
| AG0010                 | Passive Speaker  | Evid 6.2                 | Surround sound for scene 8B                                                                 | Room rear right, above entryway                                         | sounds (wind, birds) and music.                                                                                                                                        | Y        | € 231,00       |
| AG0011                 | Passive Speaker  | QSC E110                 |                                                                                             | Room front left                                                         |                                                                                                                                                                        | Y        | € 412,00       |
| AG0012                 | Passive Speaker  | QSC E110                 |                                                                                             | Room front right                                                        |                                                                                                                                                                        | Y        | € 412,00       |
| AG0013                 | Passive Speaker  | Evid 6.2                 |                                                                                             | Room rear left, above entryway                                          | For immersive environmental rain                                                                                                                                       | Y        | € 231,00       |
| AG0014                 | Passive Speaker  | Evid 6.2                 | Surround sound for scene 8C                                                                 | Room rear right                                                         | sounds and music.                                                                                                                                                      | Y        | € 231,00       |
| AG0015                 | Passive Speaker  | QSC E110                 |                                                                                             | Room front left                                                         |                                                                                                                                                                        | Y        | € 412,00       |
| AG0016                 | Passive Speaker  | QSC E110                 |                                                                                             | Room front right                                                        |                                                                                                                                                                        | Y        | € 412,00       |
| AG0017                 | Passive Speaker  | Evid 6.2                 |                                                                                             | Room rear left                                                          | For immersive environment<br>sounds (wind, birds, agricultural                                                                                                         | Y        | € 231,00       |
| AG0018                 | Passive Speaker  | Evid 6.2                 | Surround sound for scene 8D                                                                 | Room rear right, above entryway                                         | machinery) and music.                                                                                                                                                  | Y        | € 231,00       |
| AG0020                 | Safety           | Standard security cam    | CCTV camera 1                                                                               | Ceiling scene 8A                                                        |                                                                                                                                                                        | Y        | € 500,00       |
| AG0021                 | Camera           | Standard security cam    | CCTV camera 2                                                                               | Ceiling scene 8B                                                        |                                                                                                                                                                        | Y        | € 500,00       |
| AG0022                 | Camera           | Standard security cam    | CCTV camera 3                                                                               | Ceiling scene 8C                                                        |                                                                                                                                                                        | Y        | € 500,00       |
| AG0023                 | Camera           | Standard security cam    | CCTV camera 4                                                                               | Ceiling scene 8D                                                        |                                                                                                                                                                        | Y        | € 500,00       |
| AG0024                 | Camera           | Standard security cam    | CCTV camera 5                                                                               | Ceiling scene 8D                                                        |                                                                                                                                                                        | Y        | € 500,00       |
| AG0025                 | Amplifier (Rack) | CX-Q 4K8                 | Amp for 8A and 8B                                                                           |                                                                         |                                                                                                                                                                        | N        | € 5.500,00     |
| AG0026                 | Amplifier (Rack) | CX-Q 4K8                 | Amp for 8C and 8D                                                                           | Secondary electrical room                                               |                                                                                                                                                                        | N        | € 5.500,00     |
| AG0028                 | Safety           | Safety PA speaker        | Safety PA speaker                                                                           | Ceiling scene 8A                                                        |                                                                                                                                                                        | Y        | € 200,00       |
| AG0029                 | Safety           | Safety PA speaker        | Safety PA speaker                                                                           | Ceiling scene 8B                                                        |                                                                                                                                                                        | Y        | € 200,00       |
| AG0030                 | Safety           | Safety PA speaker        | Safety PA speaker                                                                           | Ceiling scene 8C                                                        |                                                                                                                                                                        | Y        | € 200,00       |
| AG0031                 | Safety           | Safety PA speaker        | Safety PA speaker                                                                           | Ceiling scene 8D                                                        |                                                                                                                                                                        | Y        | € 200,00       |
| AG0032                 | Video Projector  | PT-MZ680                 | For mapping projections to main<br>element in scene 8A                                      | In ceiling, behind vehicle stop position in scene 8A                    | For mapping and bringing to life boat                                                                                                                                  | Y        | € 4.119,00     |

| AG0033 | Video Projector       | PT-MZ680                         | For mapping projections to main<br>element in scene 8B | In ceiling, behind vehicle stop<br>position in scene 8B    | For mapping and bringing to life<br>tree                                                                                                                                | Y | € 4.119,00 |
|--------|-----------------------|----------------------------------|--------------------------------------------------------|------------------------------------------------------------|-------------------------------------------------------------------------------------------------------------------------------------------------------------------------|---|------------|
| AG0034 | Video Projector       | PT-MZ680                         | For mapping projections to main<br>element in scene 8C | In ceiling, behind vehicle stop position in scene 8C       | For mapping and bringing to life storm                                                                                                                                  | Y | € 4.119,00 |
| AG0035 | Video Projector       | PT-MZ680                         | For mapping projections to main<br>element in scene 8D | In ceiling, behind vehicle stop position in scene 8D       | For mapping and bringing to life haywagon                                                                                                                               | Y | € 4.119,00 |
| AG0036 | Special Effects       | FX-BLOWER                        | Wind fans for Scene 8A                                 | In ceiling, in front of vehicle stop position in scene 8A. | To create the effect of a storm at sea during battle. Can be set ridiculously strong if desired.                                                                        | Y | € 469,00   |
| AG0037 | Special Effects       |                                  | Fog machine for Scene 8A                               |                                                            | Scrapped due to interference with<br>ride system                                                                                                                        |   |            |
| AG0038 | Special Effects       |                                  | Water raindrop system for Scene 8C                     | On top of vehicle stop position of Scene 8C                | Near the end of Scene 8C, to drop<br>some water rain on guests. Needs<br>special care and maintenance to<br>prevent fungi or bacteria from<br>developing in the system. | Y | € 500,00   |
| AG0039 | Theatrical Lighting   | COLORdash Par-Quad<br>18         | Color wash for room                                    | Rear ceiling truss of scene 8B                             |                                                                                                                                                                         | Y | € 550,00   |
| AG0040 | Theatrical Lighting   | COLORdash Par-Quad<br>18         | Lighting for sea storm                                 | Ceiling truss of scene 8A                                  |                                                                                                                                                                         | Y | € 550,00   |
| AG0041 | Theatrical Lighting   | COLORDASH BATTEN<br>QUAD 12 RGBA |                                                        | Left wall of scene 8C, pointed at ceiling                  |                                                                                                                                                                         | Y | € 484,00   |
| AG0042 | Theatrical Lighting   | COLORDASH BATTEN<br>QUAD 12 RGBA | Lighting for colorfull sky                             | Right wall of scene 8C, pointed at ceiling                 |                                                                                                                                                                         | Y | € 484,00   |
| AG0043 | Theatrical Lighting   | COLORdash Par-Quad<br>18         | General floodlight for scene                           | Ceiling truss of scene 8D                                  |                                                                                                                                                                         | Y | € 550,00   |
| AG0044 | Audio / Video Systems | SDI 3G to HDMI                   | Converter for projector 8A - target                    |                                                            |                                                                                                                                                                         | N | € 75,00    |
| AG0045 | Audio / Video Systems | SDI 3G to HDMI                   | Converter for projector 8B - target                    |                                                            |                                                                                                                                                                         | N | € 75,00    |
| AG0046 | Audio / Video Systems | SDI 3G to HDMI                   | Converter for projector 8C - target                    |                                                            | Desirations doubt constant ODI home                                                                                                                                     | N | € 75,00    |
| AG0047 | Audio / Video Systems | SDI 3G to HDMI                   | Converter for projector 8D - target                    |                                                            | <ul> <li>Projectors don't accept SDI, hence<br/>the converter.</li> </ul>                                                                                               | N | € 75,00    |
| AG0048 | Audio / Video Systems | HDMI to SDI 3G                   | Converter for projector 8A - source                    |                                                            |                                                                                                                                                                         | N | € 75,00    |
| AG0049 | Audio / Video Systems | HDMI to SDI 3G                   | Converter for projector 8B - source                    |                                                            | Video playback units only output                                                                                                                                        | N | € 75,00    |
| AG0050 | Audio / Video Systems | HDMI to SDI 3G                   | Converter for projector 8D - source                    |                                                            | HDMI. Long HDMI runs are a pain,                                                                                                                                        | N | € 75.00    |
| AG0051 | Audio / Video Systems | HDMI to SDI 3G                   | Converter for projector 4 - source                     |                                                            | <ul> <li>hence the conversion to and from<br/>SDI.</li> </ul>                                                                                                           | N | € 75,00    |
| AG0052 | Video Rack            |                                  | Video playback systems                                 | Secondary electrical room                                  | Includes two Weigl Pro VP™ units,<br>with two video playback channels<br>each. Costs are a ballpark<br>estimate.                                                        | N | € 6.000,00 |
| AG0053 | Theatrical Lighting   | H-55WW (white)                   | "house" light                                          | Ceiling main gallery hallway, bounced off ceiling.         | Use Led/white lightning to create                                                                                                                                       | Y | € 528,00   |
| AG0054 | Theatrical Lighting   | H-55WW (white)                   | "house" light                                          | Ceiling main gallery hallway, bounced off ceiling.         | the feeling like there is natural light<br>entering the main corridor. Similar                                                                                          | Y | € 528,00   |
| AG0055 | Theatrical Lighting   | H-55WW (white)                   | "house" light                                          | Ceiling main gallery hallway, bounced off ceiling.         | of what it is found in main galleries from big museums                                                                                                                  | Y | € 528,00   |
| AG0056 | Special Effects       | DISTRO 5500                      | scent distributor                                      | Front of scene 8A                                          | For gunpowder smell                                                                                                                                                     | Y | € 300,00   |